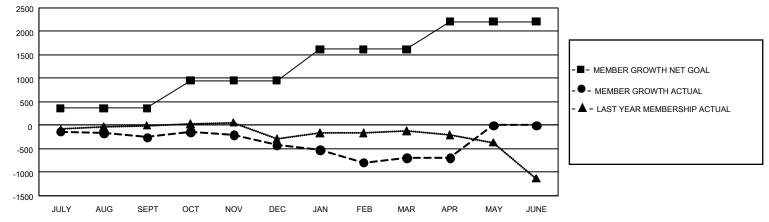

## GAT MONTHLY MEMBERSHIP PROGRESS REPORT

GMT Constitutional Area 1, Group B

REPORT DOES NOT INCLUDE CLUBS IN UNDISTRICTED AREAS.

| Clubs                                                       |                      |              |                   | Members                                                     |                          |                          |                                                    |  |
|-------------------------------------------------------------|----------------------|--------------|-------------------|-------------------------------------------------------------|--------------------------|--------------------------|----------------------------------------------------|--|
|                                                             | RESULTS FOR          | R 2020-2021  |                   | RESULTS FOR 2020-2021                                       |                          |                          |                                                    |  |
| QUARTER                                                     | NEW CLUB GOAL        | NEW CLUBS    | DROPPED CLUBS     | QUARTER MEMB                                                | ER GROWTH NET<br>GOAL    | MEMBER GROWTH<br>ACTUAL  | DROPPED<br>MEMBERS ACTUAL<br>(including transfers) |  |
| JULY/AUG/SEPT<br>OCT/NOV/DEC<br>JAN/FEB/MAR<br>APR/MAY/JUNE | 30<br>36<br>57<br>78 | 5<br>11<br>5 | 6<br>3<br>28<br>2 | JULY/AUG/SEPT<br>OCT/NOV/DEC<br>JAN/FEB/MAR<br>APR/MAY/JUNE | 364<br>587<br>668<br>589 | 925<br>957<br>697<br>206 | 1,052<br>1,051<br>890<br>184                       |  |