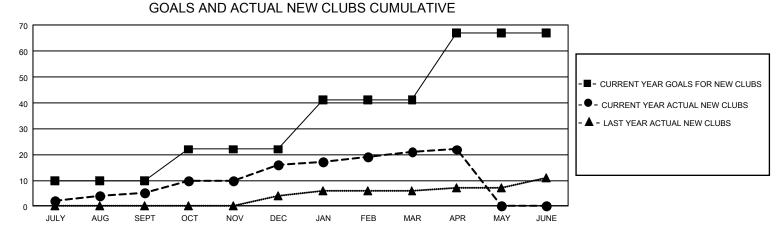

## GAT MONTHLY MEMBERSHIP PROGRESS REPORT

GMT Constitutional Area 1, Group B

REPORT DOES NOT INCLUDE CLUBS IN UNDISTRICTED AREAS.

| Clubs                                                       |                      |              |                   | Members                                                     |                          |                          |                                                    |  |
|-------------------------------------------------------------|----------------------|--------------|-------------------|-------------------------------------------------------------|--------------------------|--------------------------|----------------------------------------------------|--|
|                                                             | RESULTS FOR          | R 2020-2021  |                   | RESULTS FOR 2020-2021                                       |                          |                          |                                                    |  |
| QUARTER                                                     | NEW CLUB GOAL        | NEW CLUBS    | DROPPED CLUBS     | QUARTER MEMB                                                | ER GROWTH NET<br>GOAL    | MEMBER GROWTH<br>ACTUAL  | DROPPED<br>MEMBERS ACTUAL<br>(including transfers) |  |
| JULY/AUG/SEPT<br>OCT/NOV/DEC<br>JAN/FEB/MAR<br>APR/MAY/JUNE | 30<br>36<br>57<br>78 | 5<br>11<br>5 | 6<br>3<br>28<br>2 | JULY/AUG/SEPT<br>OCT/NOV/DEC<br>JAN/FEB/MAR<br>APR/MAY/JUNE | 364<br>587<br>668<br>589 | 925<br>957<br>697<br>206 | 1,052<br>1,051<br>890<br>184                       |  |